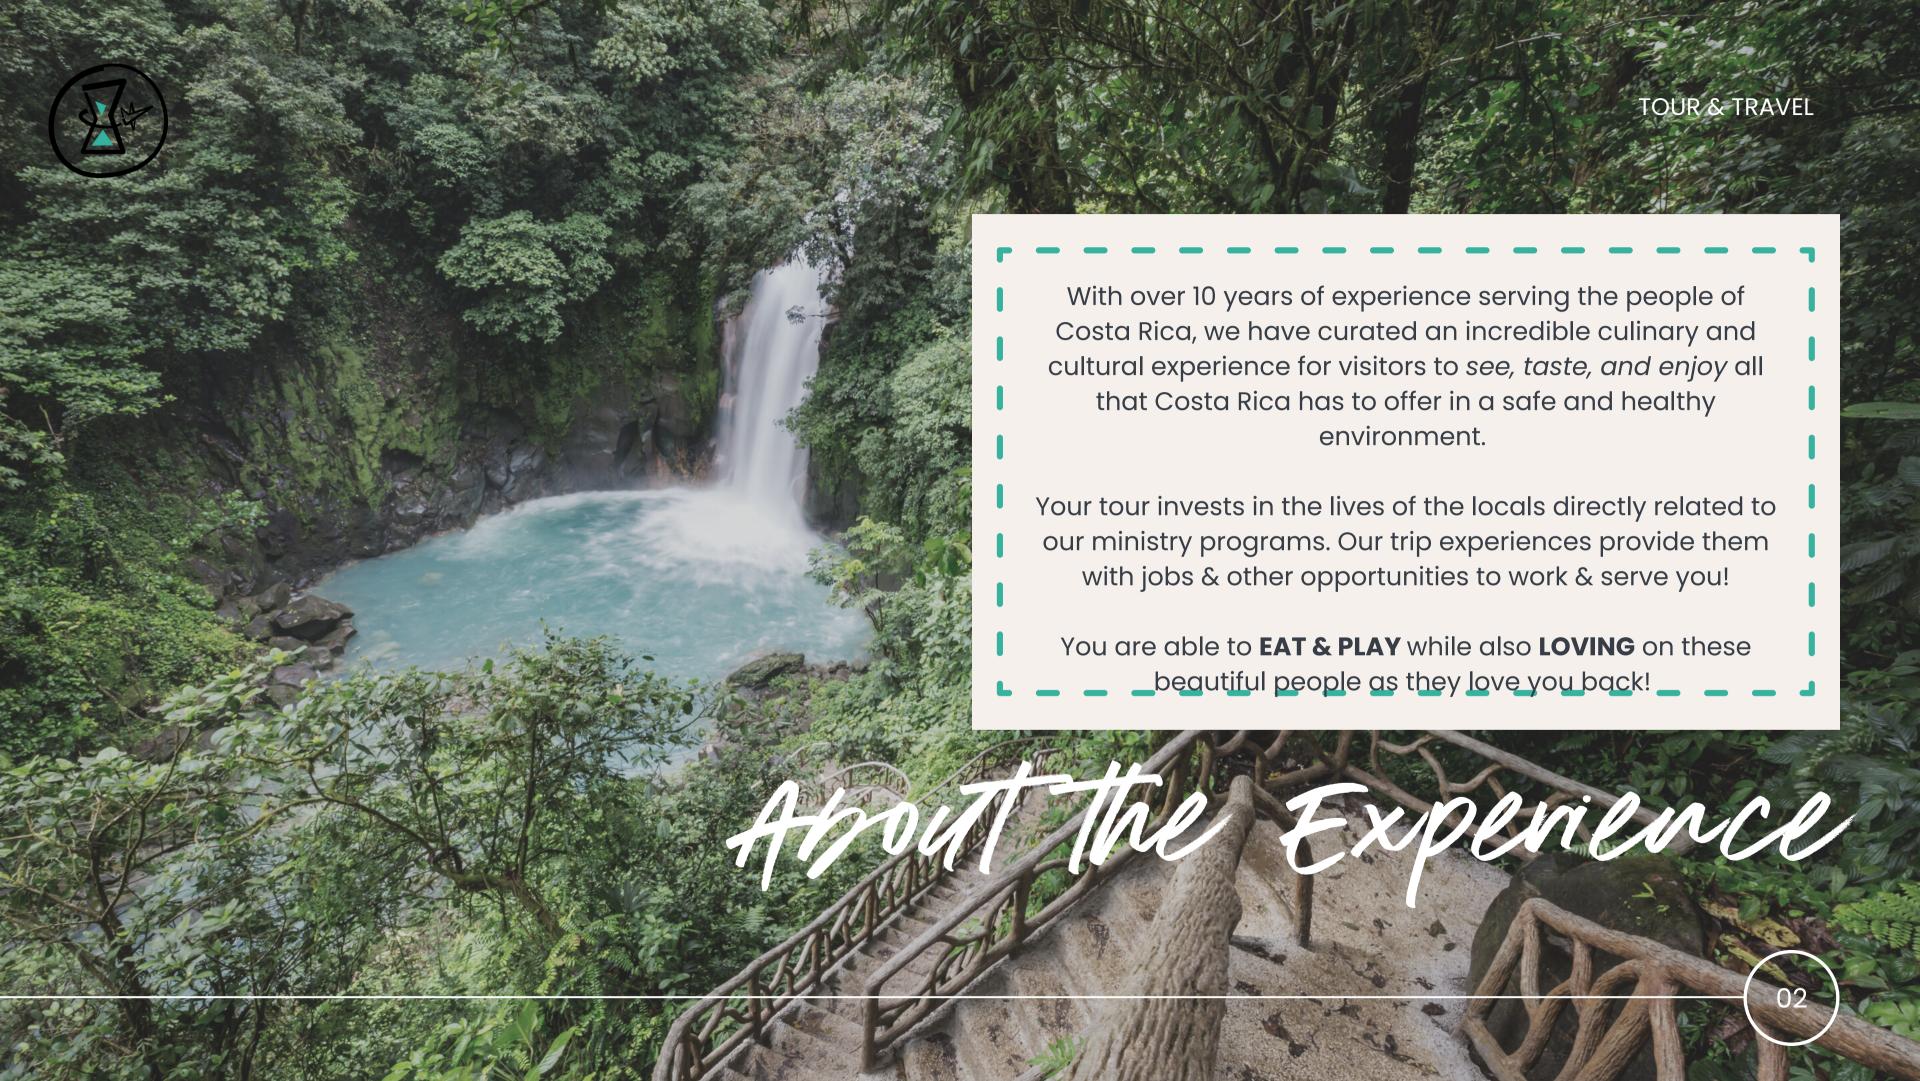

### Cloud Forest Hanging Bridges

**TOUR & TRAVEL** 

Our hand-picked destinations offer a touch of touristy with a whole lot of that local spot feel. Many boast the Ecological Blue Flag Award ensuring sustainable operations.