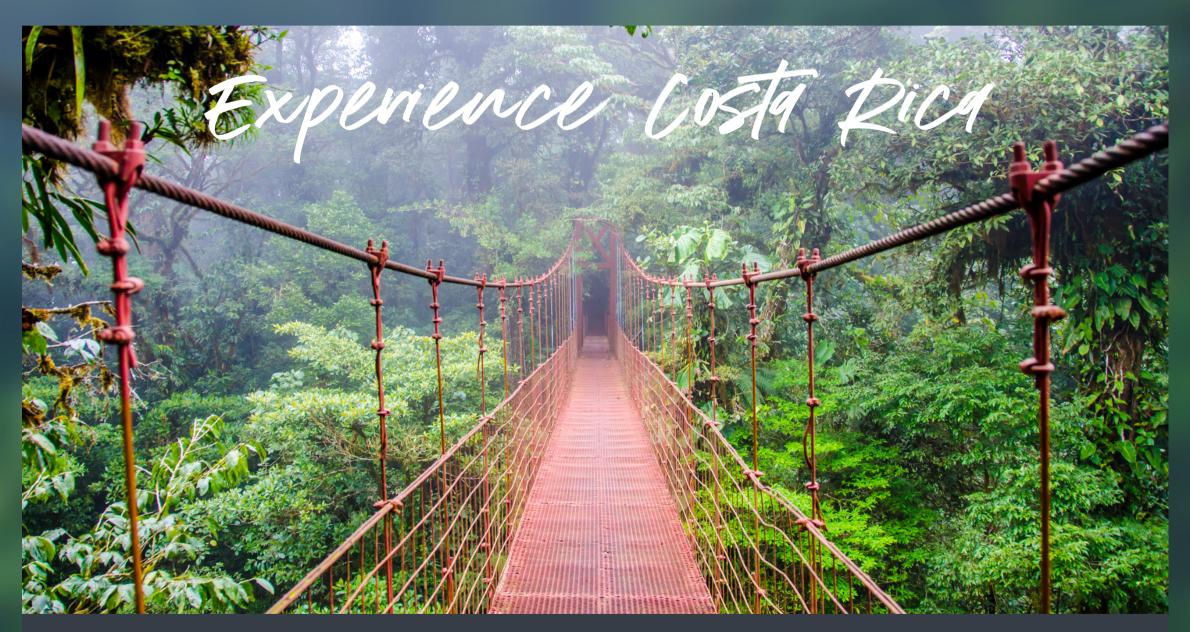

### Cloud Forest Hanging Bridges

**TOUR & TRAVEL** 

Our hand-picked destinations offer a touch of touristy with a whole lot of that local spot feel. Many boast the Ecological Blue Flag Award ensuring sustainable operations.